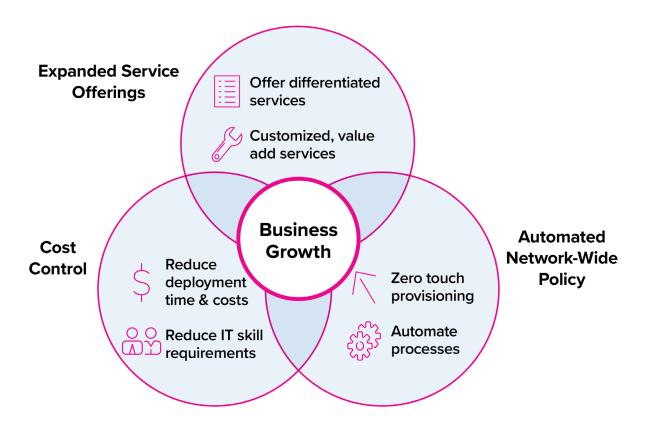

## **Optimize Efficiency with Process Automation**

Automation is the key to containing costs. No one has enough time in the day and skilled technicians are hard to find.

Zero-touch provisioning, intelligent diagnostics, adaptive self healing and automated application of business rules take the pressure off scarce technical resources.

## Deliver Exceptional End-User Experiences

There is no more "dumb pipe."

**ONE Network** enables you to deliver predictable end-user experiences. You set the rules and the

Stand out by delivering the best value to business and residential subscribers.

Operate with agility—optimize spectrum use, standards and technologies to meet demands and exceed expectations.

network optimizes performance based on the rules. Now, you can see and control application performance and therefore optimize the end-user experience.

Our **ONE Network** provides processed information and automatically adapts network capacity based on network rules and real time bandwidth consumption. This enables your network to deliver low latency for sensitive applications like streaming and gaming while also supporting the needs of other users.

Bottom line: deliver higher quality of experience to all subscribers and ensure they have the right plan for their needs.