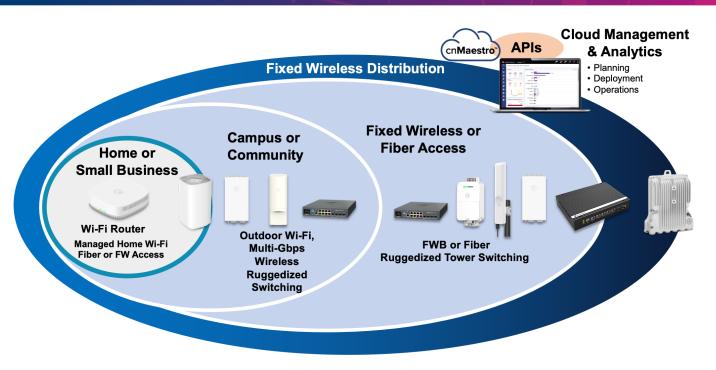

#### Fixed Wireless

- ePMP and cnWave
- •3 GHz (CBRS), 5 GHz, 6 GHz, 60 GHz and 28 GHz multipoint backhaul
- · Multi-gigabit speed

Combo PON, XGS-PON, GPON

- Multi-Gigabit Speeds
- Indoor & Outdoor ONT
- Unique wireless integrated solution

cnWave

Indoor ONT

**Outdoor ONT** 

OLT