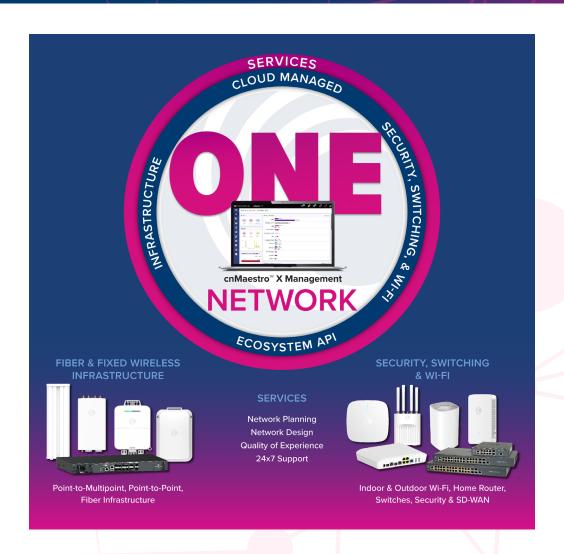

Cambium's approach to building networks leverages our decades-long foundation of providing network solutions that deliver:

- ONE converged network of multiple industry-standard technologies that simplifies operations
- Best-in-class operational efficiency delivered by intelligent automation
- Consistently predictable performance enabled by application optimization

Cambium's ONE Network Just Works.

Cambium
Networks'
ONE Network
Enables You
Achieve Bestin-Class Total
Cost of
Ownership

## **Maximize Your Options**

Only Cambium Networks offers the ability to choose the technology that fits your business case and a single converged network centrally managed via a single pane of glass.

When using all Cambium Networks equipment, operators have a simple single-pane view of the end-to-end network that leverages automation in the configuration, operation and licensing processes to efficiently provide exceptional online experiences to their subscribers.

Cambium Networks solutions enable a securely converged network that leverages intelligent automation to reduce complexity with ONE Network to plan, deploy and manage. Broadband service providers can spend less time troubleshooting while delivering new and better services.