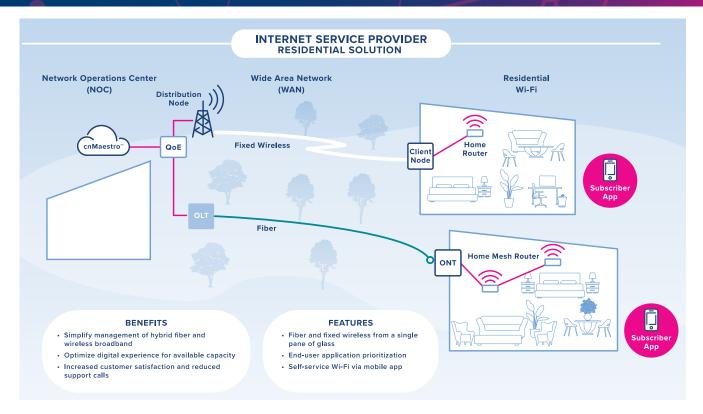

# Simplify Operations with ONE Secure Converged Network

- Gigabit broadband up to 2 miles using 6 GHz
- Combo PON solutions
- Unrivaled spectral efficiency with Massive MU-MIMO
- Simplified 5G Fixed (no EPC)
- Add bandwidth using Shared Spectrum Access
- Highly reliable mmWave broadband with distributed mesh architecture

#### **Quality of Experience**

- Reduce customer churn
- Increase end-user satisfaction
- · Increase revenue

QoE Manager

#### Fixed Wireless

- ePMP and cnWave
- •3 GHz (CBRS), 5 GHz, 6 GHz, 60 GHz and 28 GHz multipoint backhaul
- · Multi-gigabit speed

Combo PON, XGS-PON, GPON

- Multi-Gigabit Speeds
- Indoor & Outdoor ONT
- Unique wireless integrated solution

cnWave

Indoor ONT

**Outdoor ONT** 

OLT

#### **Planning Tools**

- · LiDAR mapping with cnHeat
- Precise network planning
- Easy-to-plan coverage and capacity

XV2-2 Indoor XV3-8 Indoor

cnHeat™

LINKPlanner<sup>®</sup>

Wi-Fi Designer

"With QoE, we are getting a 30% reduction in support calls."