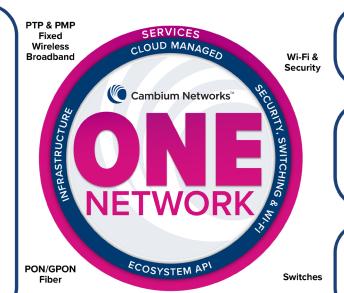

Cambium's approach to building networks leverages our decades-long foundation of providing network solutions that deliver:

- ONE converged network of multiple industry-standard technologies that simplifies operations
- Best-in-class operational efficiency delivered by intelligent automation
- Consistently predictable performance enabled by application optimization

### Broad Portfolio of Solutions