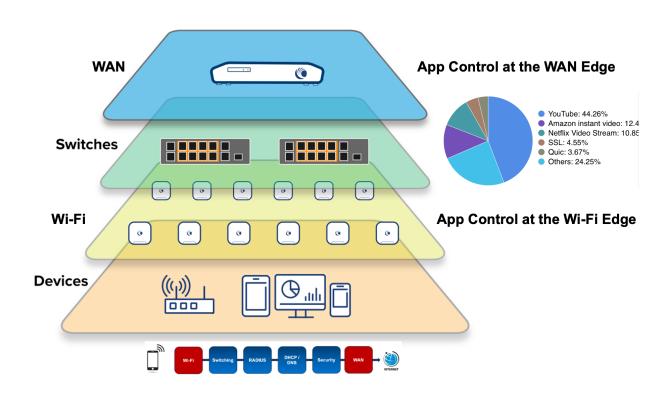

## Deliver Exceptional End-User Experiences

There is no more "dumb pipe."

**ONE Network** enables you to deliver predictable end-user experiences. You set the rules and the

Stand out by delivering the best value to business and residential subscribers.

Operate with agility—optimize spectrum use, standards and technologies to meet demands and exceed expectations.

network optimizes performance based on the rules. Now, you can see and control application performance and therefore optimize the end-user experience.

Our **ONE Network** provides processed information and automatically adapts network capacity based on network rules and real time bandwidth consumption. This enables your network to deliver low latency for sensitive applications like streaming and gaming while also supporting the needs of other users.